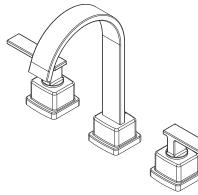

# 6-12" Two handle widespread lavatory faucet

- Finish : MN0441CP (Polished Chrome)
- Finish : MNO441BNP (PVD Brushed Nickel)
- Finish : MNO441FB (Flat Black)

## Features

- Lead free brass body
- Ceramic cartridge
- Metal lever handle
- With brass push up drain
- Max. flow rate: 1.2 gpm (4.5 L/min) at 60 psi