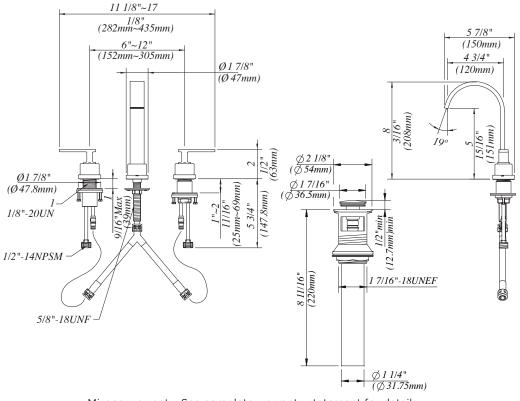

# 6-12" Two handle widespread lavatory faucet

- Finish : MN0441CP (Polished Chrome)
- Finish : MNO441BNP (PVD Brushed Nickel)
- Finish : MNO441FB (Flat Black)

## Features

- Lead free brass body
- Ceramic cartridge
- Metal lever handle
- With brass push up drain
- Max. flow rate: 1.2 gpm (4.5 L/min) at 60 psi

### **Installation Notes**

- Cover your drain to avoid losing parts.
- The fittings should be installed by the licensed plumber of the State.
- When installing flexible hose, please note: there should be no torsion or deformation; do not fold into Shape V or L; do not use if there is any crack or deformation.